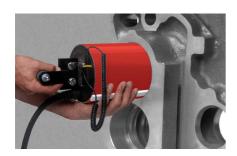

### **BETEX Bore heater**

This BETEX Bore heater was specially developed for heating bores in bearing housings. Bearings, outer rings and torque pins can be easily assembled in gearbox frames for example.