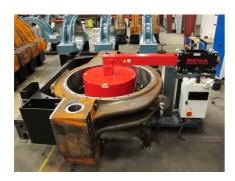

### **BETEX Giant TURBO induction heater**

You can heat large components from 1500kg to 12,000kg with the BETEX Giant TURBO. A bearing housing of approximately 4300kg for example, can be heated to a temperature of 90°C in 55 minutes. For bearings and gears.