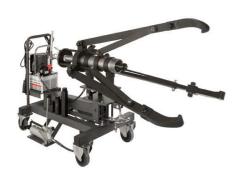

## BETEX HXPM 50 or 100 t self-centering 2- or 3-arm pullerr

Mobile hydraulic puller with a maximum spread of 1250mm!

Available in 50 or 100 t versions.

More...