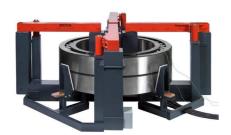

### **BETEX QUATRO induction heater**

Tension-free heating of bearings and rings with a large bore or diameter. This made to measure induction heater heats simultaneously in 4 places allowing effective heat distribution.