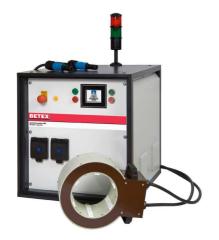

### **BETEX Bore heater**

This BETEX Bore heater was specially developed for heating bores in bearing housings. Bearings, outer rings and torque pins can be easily assembled in gearbox frames for example.