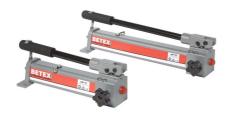

### BETEX hydraulic pumps 700 - 2800 bar

Handpumps in aluminium or steel. Electro-hydraulic or air-hydraulic, single/twin speed, heavy duty.

More...