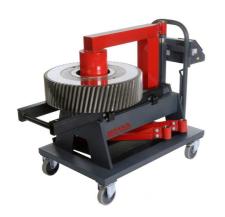

### **BETEX Giant TURBO induction heater**

You can heat large components from 1500kg to 12,000kg with the BETEX Giant TURBO. A bearing housing of approximately 4300kg for example, can be heated to a temperature of 90°C in 55 minutes. For bearings and gears.