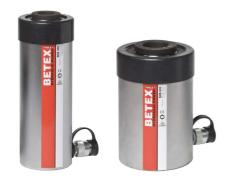

### **BETEX hydraulic cylinders**

SHS hollow jack screws available from 12 to 100 tons capacity. Available in steel and aluminium versions, single and double action.

More ...